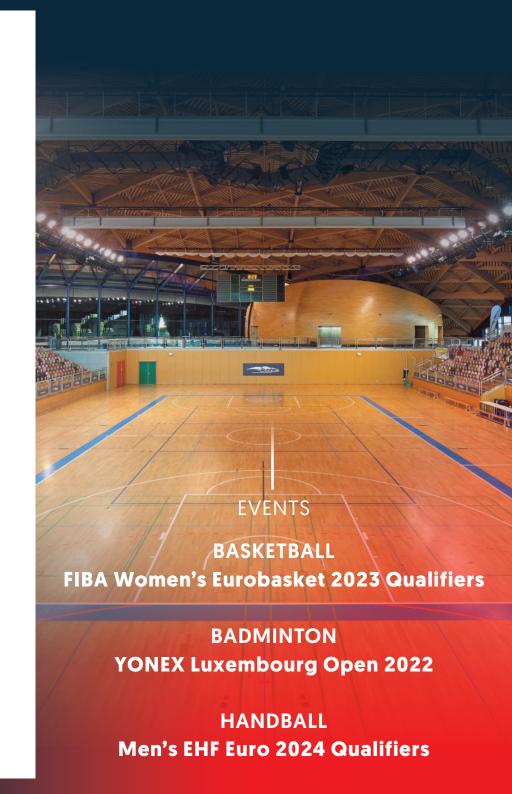

## **SPORTS FACILITIES**

THE BEST INFRASTRUCTURE FOR THE BEST ATHLETES!

Our aim is to offer the athletes the best possible training conditions.

Fortunately, there is plenty of space for athletes in our 60,000 square meter building.

In addition to three fixed and fully equipped training areas for table tennis, judo and swimming, we can also create excellent training conditions for other sports.

Our two multifunctional halls « Arena » and « Gymnasium » have already hosted many teams and sporting events and are always happy to face new challenges.

BADMINTON
BASKETBALL
HANDBALL
JUDO
SWIMMING
TABLE TENNIS
VOLLEYBALL
CLIMBING