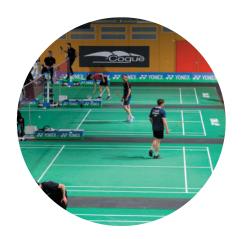

able Tennis team, we are able to configure optional training facilities in our Arena or Gymnasium.







**European Championships 2017 Men's Team** 





## THE ARENA

The Arena is a multi-purpose hall that offers you various training & competition options

- Hall of 4300 m<sup>2</sup>
- 5300 seats
- 200 m running track with inclinable bends (6 lanes)
- 60 m infield athletic track with 8 lanes
- Long jump, high jump, shot put and pole vault
- Specific competition floors (Basketball, Badminton, Handball, Judo, Table Tennis, Volleyball)







## THE GYMNASIUM

The Gymnasium is a multi-purpose hall that offers you various training & competition options

- Hall of 1240 m<sup>2</sup>
- 1000 seats
- Specific competition floors (Basketball, Badminton, Handball, Judo, Table Tennis, Volleyball)











## **CLIMBING**

- $\bullet\,$  The ultra-modern climbing wall of the National Sports and Cultural Center offers a surface area of  $690~m^2$
- With a maximum height of 13.5 m and more than 51 tracks and 150 regularly changed climbing routes, you will never tire of this exceptional space
- The level of difficulty can be adapted to the training needs (up to 8C+)







# HIGH PERFORMANCE TRAINING & RECOVERY CENTER

#### TRAINING ZONE

#### Physical preparation room (175 m<sup>2</sup>)

- Specific platform with professional weight-lifting equipment with adjustable loads [Eleiko]
- Cardio machines (Technogym)
- Innovative additional equipment such as Versa Climber, Keiser Functional Trainer, AlterG, kPulley2 and GymAware

#### **Multifunction room**

- Free space for stretching and