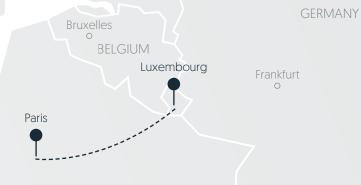

## LOCATION Altitude: 333 m Location: 294 km east from Paris

GREAT BRITAIN

Amsterdam o

NETHERLANDS

#### Luxembourg is strategically located in the heart of Europe

Located 2.1 hours from Paris by the high-speed train TGV: 11 departures per day

4 hours by car or 1 hour per flight:3 direct flights per day to Paris Charles de Gaulle

7,7 km from Luxembourg Airport: (10 min by car / 10 min by tram)

4,5 km from Luxembourg Central Station: [11 min by car / 20 min by tram]

4 km from Sports Hospital: [10 min by car]

FRANCE

SWITZERLAND

Milan