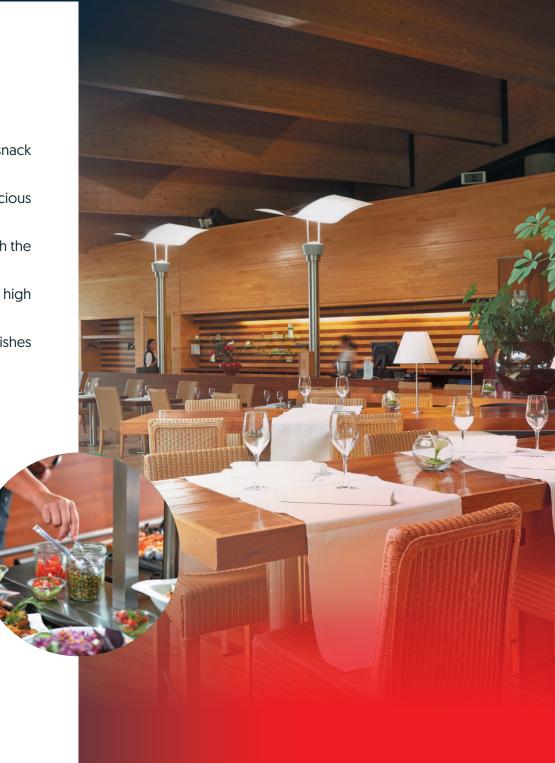

## FOOD & BEVERAGE

- The restaurant facilities consist of one restaurant (La Coquille) and a snack bar (Fresh & Fitness Corner), aimed at healthy nutrition
- Thanks to our gastronomic infrastructures, we can guarantee healthy and delicious meals for breakfast, before and after training sessions
- Our menu was developed in collaboration with nutrition experts working with the elite athletes in Luxembourg
- The athletes can choose between different balanced meals to fuel up for high training performance
- Our culinary staff is pleased to handle individual requests according to your wishes