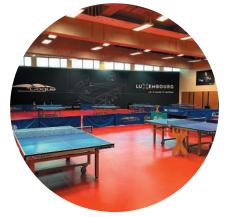

## **TABLE TENNIS**

- Multi-purpose hall of 1400 m<sup>2</sup> dividable into three parts
- Specific competition floor (Gerflor Taraflex®)
- Optimal training facility for large sports groups (25 Donic Delhi Tables)

Depending on the size of your Table Tennis team, we are able to configure optional training facilities in our Arena or Gymnasium.

**European Championships 2017 Men's Team** 