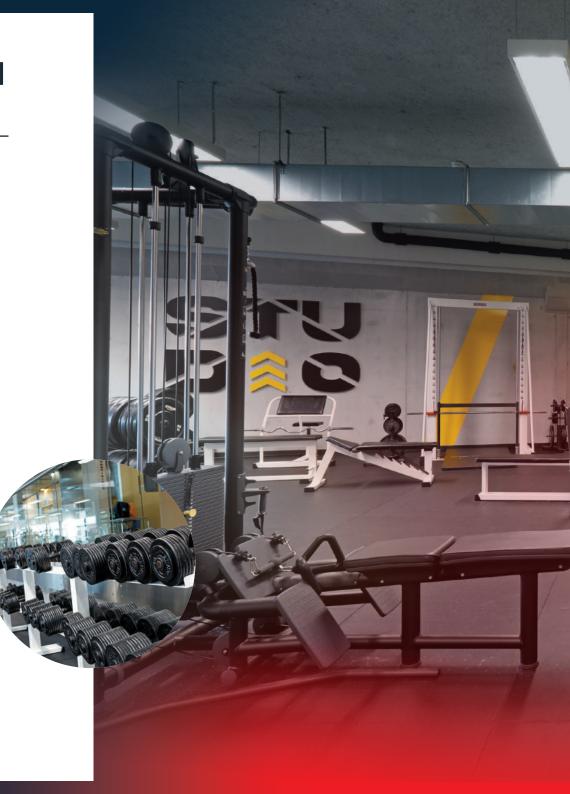

# PHYSICAL PREPARATION ROOM « STUDIO »

- High-end fitness room suitable for elite athletes
- Cardio area with Technogym skill-series and Woodway 4Front treadmills
- Keiser M3i bikes and Keiser Functional Trainer
- Free Weight Area with Eleiko barbells, Power Racks and functional cage
- Specific training floor for versatile barbell training
- Plyoboxes, pull & jerk boxes, hexbars, kettle bells