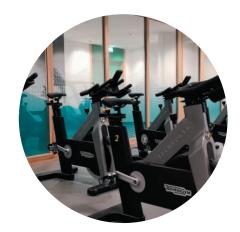

#### TRAINING ZONE

#### Physical preparation room (175 m<sup>2</sup>)

- Specific platform with professional weight-lifting equipment with adjustable loads [Eleiko]
- Cardio machines (Technogym)
- Innovative additional equipment such as Versa Climber, Keiser Functional Trainer, AlterG, kPulley2 and GymAware