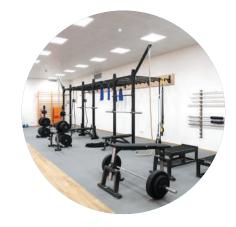

#### Physical preparation room (175 m<sup>2</sup>)

- Specific platform with professional weight-lifting equipment with adjustable loads [Eleiko]
- Cardio machines (Technogym)
- Innovative additional equipment such as Versa Climber, Keiser Functional Trainer, AlterG, kPulley2 and GymAware

#### **Multifunction room**

- Free space for stretching and group workouts
- Speed court and Octagon slide

# PHYSICAL PREPARATION ROOM « STUDIO »

- High-end fitness room suitable for elite athletes
- Cardio area with Technogym skill-series and Woodway 4Front treadmills
- Keiser M3i bikes and Keiser Functional Trainer
- Free Weight Area with Eleiko barbells, Power Racks and functional cage
- Specific training floor for versatile barbell training
- Plyoboxes, pull & jerk boxes, hexbars, kettle bells