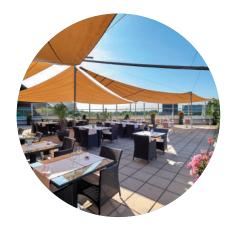

## FOOD & BEVERAGE

- The restaurant facilities consist of one restaurant (La Coquille) and a snack bar (Fresh & Fitness Corner), aimed at healthy nutrition
- Thanks to our gastronomic infrastructures, we can guarantee healthy and delicious meals for breakfast, before and after training sessions
- Our menu was developed in collaboration with nutrition experts working with the elite athletes in Luxembourg
- The athletes can choose between different balanced meals to fuel up for high training performance
- Our culinary staff is pleased to handle individual requests according to your wishes