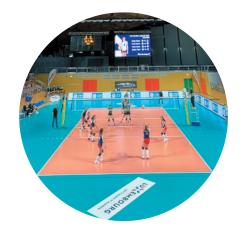

le Tennis team, we are able to configure optional training facilities in our Arena or Gymnasium.







**European Championships 2017 Men's Team** 





## THE ARENA

The Arena is a multi-purpose hall that offers you various training & competition options

- Hall of 4300 m<sup>2</sup>
- 5300 seats
- 200 m running track with inclinable bends (6 lanes)
- 60 m infield athletic track with 8 lanes
- Long jump, high jump, shot put and pole vault
- Specific competition floors (Basketball, Badminton, Handball, Judo, Table Tennis, Volleyball)







## THE GYMNASIUM

The Gymnasium is a multi-purpose hall that offers you various training & competition options

- Hall of 1240 m<sup>2</sup>
- 1000 seats
- Specific competition floors (Basketball, Badminton, Handball, Judo, Table Tennis, Volleyball)











## **CLIMBING**

- $\bullet\,$  The ultra-modern climbing wall of the National Sports and Cultural Center offers a surface area of  $690~m^2$
- With a maximum height of 13.5 m and more than 51 tracks and 150 regularly changed climbing routes, you will never tire of this exceptional space
- The level of difficulty can be adapted to the training needs (up to 8C+)







# HIGH PERFORMANCE TRAINING & RECOVERY CENTER

#### TRAINING ZONE

#### Physical preparation room (175 m<sup>2</sup>)

- Specific platform with professional weight-lifting equipment with adjustable loads [Eleiko]
- Cardio machines (Technogym)
- Innovative additional equipment such as Versa Climber, Keiser Functional Trainer, AlterG, kPulley2 and GymAware

#### **Multifunction room**

- Free space for stretching and gr