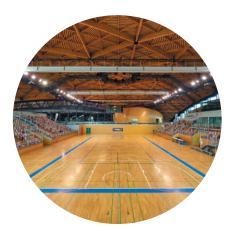

## THE ARENA

The Arena is a multi-purpose hall that offers you various training & competition options

- Hall of 4300 m<sup>2</sup>
- 5300 seats
- 200 m running track with inclinable bends (6 lanes)
- 60 m infield athletic track with 8 lanes
- Long jump, high jump, shot put and pole vault
- Specific competition floors (Basketball, Badminton, Handball, Judo, Table Tennis, Volleyball)

## THE GYMNASIUM

The Gymnasium is a multi-purpose hall that offers you various training & competition options

- Hall of 1240 m<sup>2</sup>
- 1000 seats
- Specific competition floors (Basketball, Badminton, Handball, Judo, Table Tennis, Volleyball)