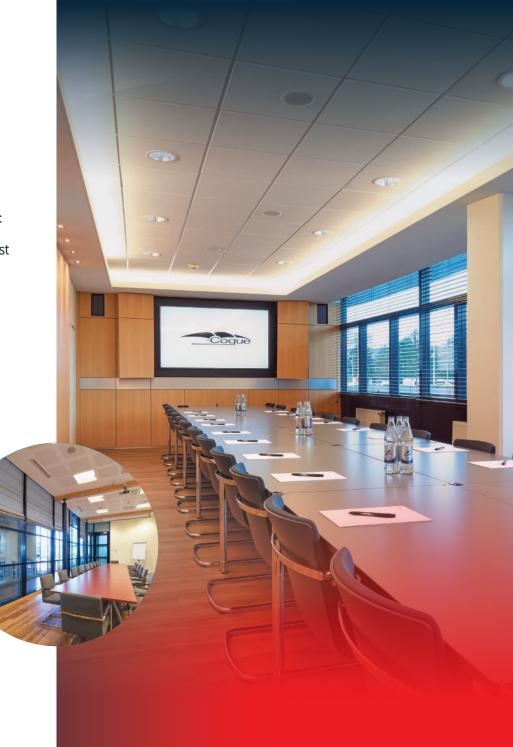

#### **Meeting Rooms**

Several workspaces are at your disposal at the National Sports and Cultural Center:

• The Amphitheatre: an elegant 215-seat Auditorium with the integration of the latest generation of streaming equipment.

• Training rooms up to 40 people