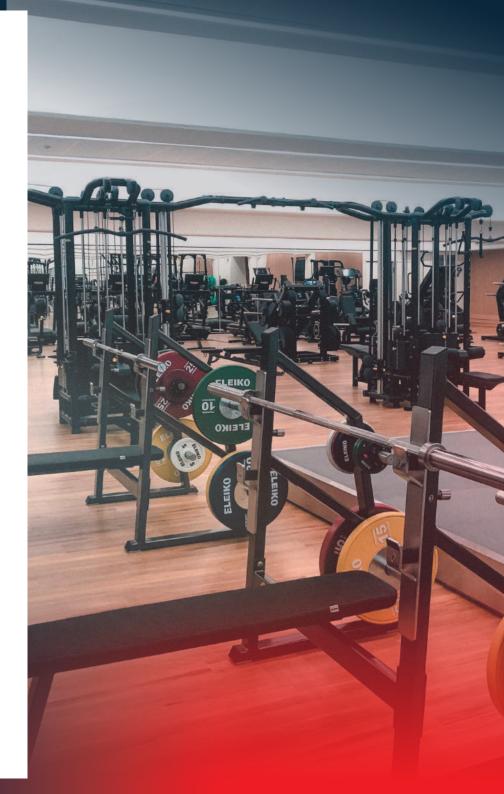

#### Physical preparation room (175 m<sup>2</sup>)

- Specific platform with professional weight-lifting equipment with adjustable loads [Eleiko]
- Cardio machines (Technogym)
- Innovative additional equipment such as Versa Climber, Keiser Functional Trainer, AlterG, kPulley2 and GymAware

# PHYSICAL PREPARATION ROOM « STUDIO »

- High-end fitness room suitable for elite athletes
- Cardio area with Technogym skill-series and Woodway 4Front treadmills
- Keiser M3i bikes and Keiser Functional Trainer
- Free Weight Area with Eleiko barbells, Power Racks and functional cage
- Specific training floor for versatile barbell training
- Plyoboxes, pull & jerk boxes, hexbars, kettle bells