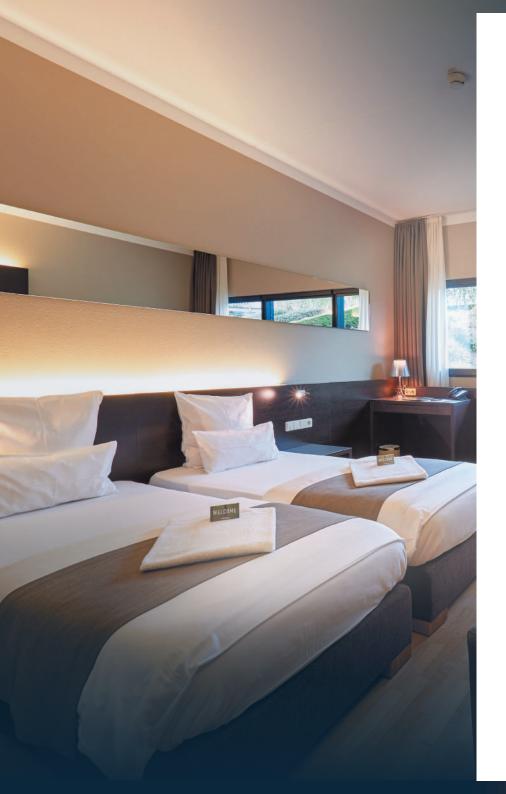

#### **Coque Hotel \*\*\* Superior**

- Located in our building the hotel is right next to the sports facilities and well connected to the city centre and the airport
- The hotel consists of 36 rooms each with 2 beds, bathroom, TV, safe, fridge and free WIFI
- The inviting lounge area with TV and games facilities allows groups to stay outside the rooms
- Our staff will be pleased to serve your personal requests (for example laundry or room service)