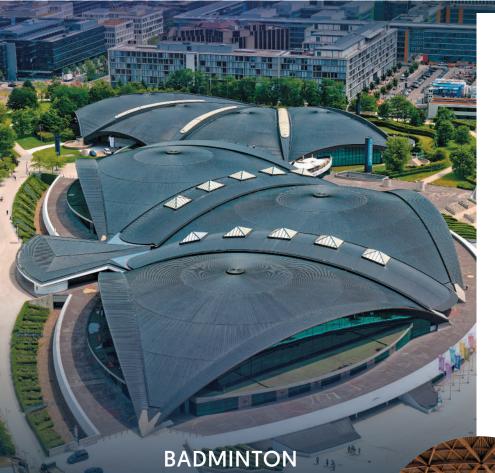

## THE ARENA

The Arena is a multi-purpose hall that offers you various training & competition options

- Hall of 4300 m<sup>2</sup>
- 5300 seats
- 200 m running track with inclinable bends (6 lanes)
- 60 m infield athletic track with 8 lanes
- Long jump, high jump, shot put and pole vault
- Specific competition floors (Basketball, Badminton, Handball, Judo, Table Tennis, Volleyball)

## THE GYMNASIUM

The Gymnasium is a multi-purpose hall that offers you various training & competition options

- Hall of 1240 m<sup>2</sup>
- 1000 seats
- Specific competition floors (Basketball, Badminton, Handball, Judo, Table Tennis, Volleyball)