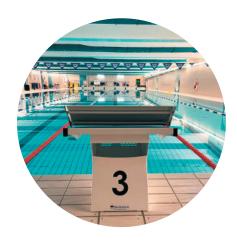

## **SWIMMING**

- Olympic competition pool (50 m by 25 m / depth 2,20 m / 27°C) with 10 lanes, competition starting blocks and with FINA agreed chronometry
- Training pool [50 m by 15 m / depth 2 m / 26.5°C] with 6 lanes, competition starting blocks, underwater video analysis, pacing system
- 25 m x 10 m pool (depth 0,80 m 1,60 m / 28°C) with 4 lanes