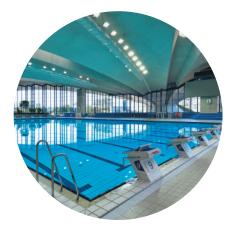

## **SWIMMING**

- Olympic competition pool (50 m by 25 m / depth 2,20 m / 27°C) with 10 lanes, competition starting blocks and with FINA agreed chronometry
- Training pool [50 m by 15 m / depth 2 m / 26.5°C] with 6 lanes, competition starting blocks, underwater video analysis, pacing system
- 25 m x 10 m pool (depth 0,80 m 1,60 m / 28°C) with 4 lanes

#### **The Aquatic Centre**

- The Aquatic Centre is equipped with a 50 m olympic pool, a 25 m pool and a 15 m diving pool with diving tower (10 m)
- The relaxation zone and the outdoor area with lawn and beach volleyball court are ideal for taking some rest