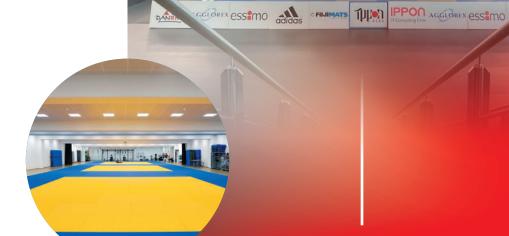

## JUDO

- 714 m<sup>2</sup>
- Specific combat tatami floor
- 2/3 of the floor are specifically designed for Judo, reducing impact while falling or hitting the ground; 1/3 of the floor are optimized for other combat sports such as karate, taekwondo, kickboxing
- A fully equipped fitness gym with barbells, kettlebells, functional cage, med balls and cardio devices just next to the combat zone creates perfect training conditions and enables an optimal transfer from force exercises to actual combat moves. Video analysis are possible on site thanks to our dedicated equipment.

Depending on the size of your Judo team, we are able to configure optional training facilities in our Arena or Gymnasium.

EVENT

European Judo Open 2021

EVENT **LEN Euro Meet Luxembourg 2020** 