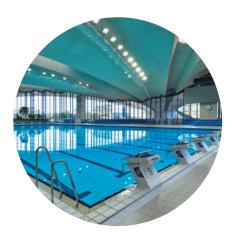

## **SWIMMING**

- Olympic competition pool (50 m by 25 m / depth 2,20 m / 27°C) with 10 lanes, competition starting blocks and with FINA agreed chronometry
- Training pool [50 m by 15 m / depth 2 m / 26.5°C] with 6 lanes, competition starting blocks, underwater video analysis, pacing system
- 25 m x 10 m pool (depth 0,80 m 1,60 m / 28°C) with 4 lanes