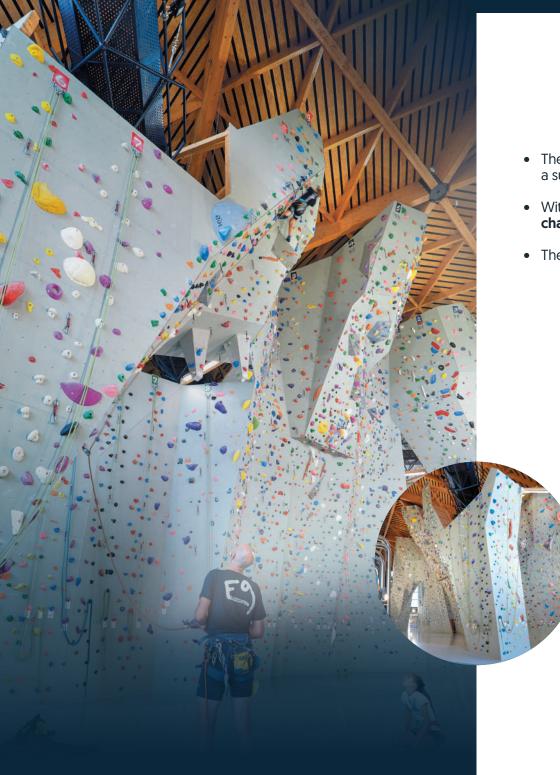

## **CLIMBING**

- $\bullet\,$  The ultra-modern climbing wall of the National Sports and Cultural Center offers a surface area of  $690~m^2$
- With a maximum height of 13.5 m and more than 51 tracks and 150 regularly changed climbing routes, you will never tire of this exceptional space
- The level of difficulty can be adapted to the training needs (up to 8C+)