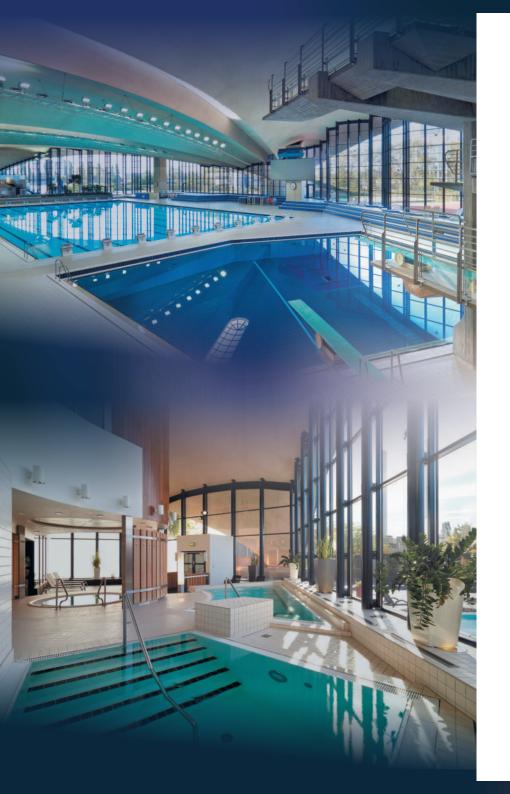

#### **The Aquatic Centre**

- The Aquatic Centre is equipped with a 50 m olympic pool, a 25 m pool and a 15 m diving pool with diving tower (10 m)
- The relaxation zone and the outdoor area with lawn and beach volleyball court are ideal for taking some rest

#### **The Wellness Centre**

- The Wellness Centre features modern styling and a friendly atmosphere, providing an ideal place for athletes to relax
- In the indoor area you will find three types of saunas (modern Finnish sauna, rustic Finnish sauna & Sanarium), a snow cabin, a Hammam, massage areas, a Tepidarium, a Whirlpool, hot and cold pools and a wellness lounge
- The outdoor area includes a wood-fired sauna and a sanarium, a heated pool, a wooden cold-water pool and a relaxation room
- In addition, our therapists offer 11 types of massages that encourage a fast regeneration