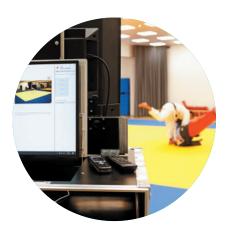

## JUDO

- 714 m<sup>2</sup>
- Specific combat tatami floor
- 2/3 of the floor are specifically designed for Judo, reducing impact while falling or hitting the ground; 1/3 of the floor are optimized for other combat sports such as karate, taekwondo, kickboxing
- A fully equipped fitness gym with barbells, kettlebells, functional cage, med balls and cardio devices just next to the combat zone creates perfect training conditions and enables an optimal transfer from force exercises to actual combat moves. Video analysis are possible on site thanks to our dedicated equipment.