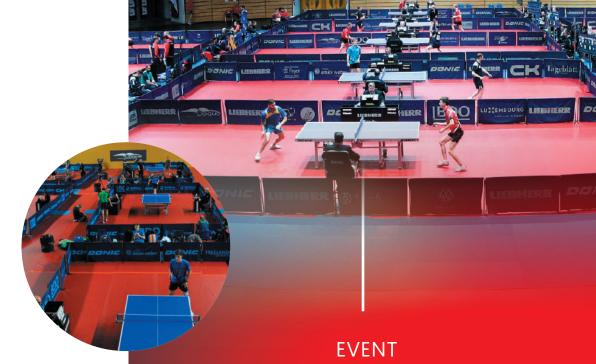

## **TABLE TENNIS**

- Multi-purpose hall of 1400 m<sup>2</sup> dividable into three parts
- Specific competition floor (Gerflor Taraflex®)
- Optimal training facility for large sports groups (25 Donic Delhi Tables)

Depending on the size of your Table Tennis team, we are able to configure optional training facilities in our Arena or Gymnasium.

**European Championships 2017 Men's Team** 